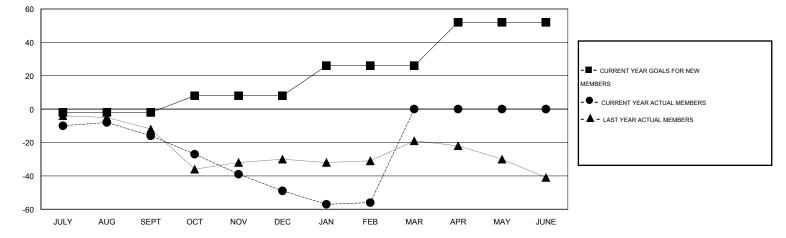

GOALS AND ACTUAL MEMBERS CUMULATIVE

| DROPPED CLUBS: 0 | 26 CLUBS OF 52 ADDED 1 OR MORE | GENDER DISTRIBUTION   |     |  |  |
|------------------|--------------------------------|-----------------------|-----|--|--|
|                  | NEW MEMBERS                    | MALE 915 (66.93%)     |     |  |  |
| DROPPED MEMBERS  |                                | FEMALE 452 (33.07%)   |     |  |  |
| DECEASED 11      | CLICK HERE FOR HEALTH          | FAMILY UNIT MEMBERS   | 407 |  |  |
| CLUB CANCELLED 0 | ASSESSMENT DATA                |                       | -   |  |  |
| OTHER 99         |                                | HEAD OF HOUSEHOLD     | 199 |  |  |
| TOTAL 110        | -                              | NON-HEAD OF HOUSEHOLD | 208 |  |  |